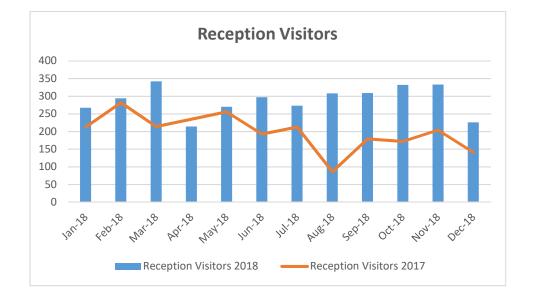

West Midlands Pension Fund

Appendix E: Customer Service Statistics 1 October 2018 – 31 December 2018

|                            | October | November | December |
|----------------------------|---------|----------|----------|
| Visitors to Reception 2017 | 296     | 254      | 243      |
| Visitors to Reception 2018 | 332     | 333      | 226      |