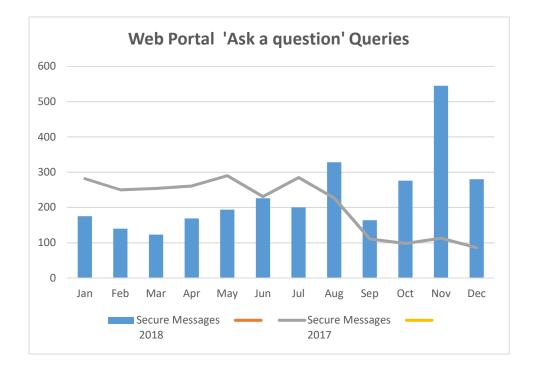

#### 'Ask a question' Queries Received

### 'Ask a question' Queries Received 2017

| October  | 276 | 98  |
|----------|-----|-----|
| November | 545 | 113 |
| December | 280 | 86  |