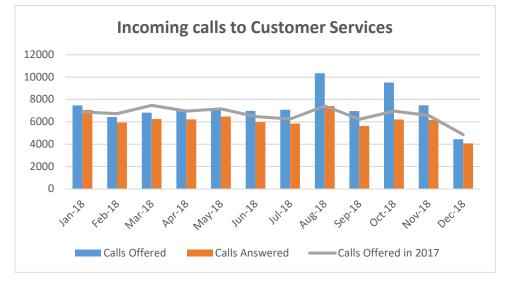

## Sensitivity: PUBLIC - NOT PROTECTIVELY MARKED

West Midlands Pension Fund

Appendix E: Customer Service Statistics 1 October 2018 – 31 December 2018

|                                        | October | November | December |
|----------------------------------------|---------|----------|----------|
| Calls Offered                          | 9513    | 7476     | 4431     |
| Calls Answered                         | 6206    | 6171     | 4071     |
| Calls Offered over same period in 2017 | 6963    | 6572     | 4853     |
| Answer Rate (Target 85%)               | 65.24%  | 82.54%   | 91.88%   |