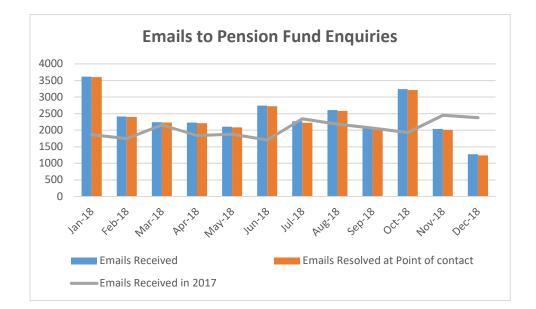

### West Midlands Pension Fund

Appendix E: Customer Service Statistics 1 October 2018 – 31 December 2018

December

1273

1237

2378

97%

OctoberNovemberEmails Received32382033Emails Resolved at Point of contact32092005Emails Received in 201719272450% of emails resolved at point of99.10%98.62%contact32093209