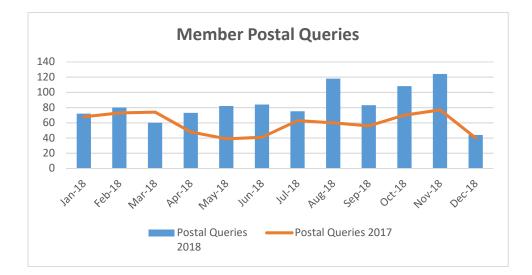

|          | Member Postal<br>Queries | Member Postal<br>Queries 2017 |  |
|----------|--------------------------|-------------------------------|--|
| October  | 108                      | 70                            |  |
| November | 124                      | 77                            |  |
| December | 44                       | 40                            |  |